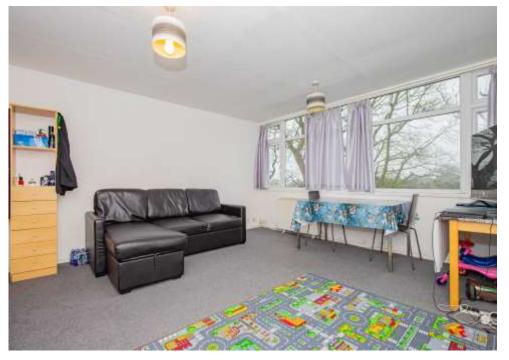

#### LOUNGE/DINER 14' 4" x 14' 0" (4.37m x 4.27m)

uPVC double glazed windows to front aspect, two night storage heaters, entry phone, thermostat.