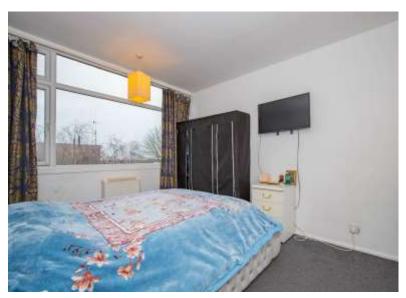

## BEDROOM 1 10' 0" x 12' 5" (3.06m x 3.78m)

uPVC double glazed windows to rear aspect, fitted wardrobes, night storage heater.