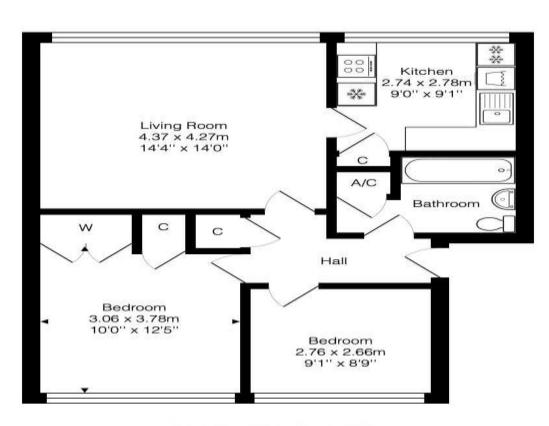

## **ACCOMMODATION**

# **ENTRANCE HALL**

Doors to rooms, wood effect LVT flooring, fitted storage cupboard.

#### LOUNGE/DINER 14' 4" x 14' 0" (4.37m x 4.27m)

uPVC double glazed windows to front aspect, two night storage heaters, entry phone, thermostat.

## KITCHEN 9' 0" x 9' 1" (2.74m x 2.78m)

A selection of matching base units with work surface over, sink basin with mixer tap & drainer to side, space for fridge freezer, space & plumbing for washing machine, space for freestanding electric oven, tiled splash backs, tile effect vinyl flooring, fitted larder cupboard. uPVC double glazed windows to front aspect.

## BEDROOM 1 10' 0" x 12' 5" (3.06m x 3.78m)

uPVC double glazed windows to rear aspect, fitted wardrobes, night storage heater.

## BEDROOM 2 9' 1" x 8' 9" (2.76m x 2.66m)

uPVC double glazed windows to rear aspect, night storage heater.

#### **BATHROOM**

A neutral three piece suite comprising low level WC, wash hand basin with hot & cold taps, panelled bath tub with electric power shower over, tiled splash backs, wood effect LVT flooring, night storage heater, fitted storage cupboard housing immersion heater, extractor fan.

#### **EPC RATING E**

Total Area: 60.4 m<sup>2</sup> ... 650 ft<sup>2</sup>

Whilst every attempt has been made to ensure the accuracy of the floorplan contained here, measurements of doors, windows, rooms and any other items are approximate and no responsibility is taken for any error, omission or mis-statement.