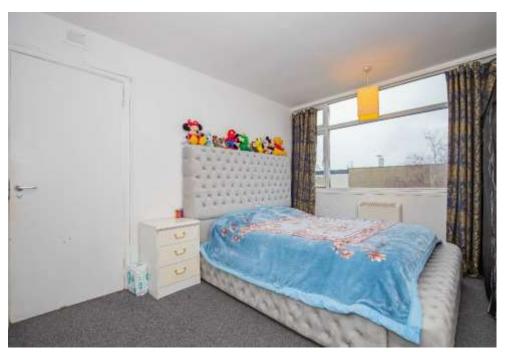

## BEDROOM 1 10' 0" x 12' 5" (3.06m x 3.78m)

uPVC double glazed windows to rear aspect, fitted wardrobes, night storage heater.

## BEDROOM 2 9' 1" x 8' 9" (2.76m x 2.66m)

uPVC double glazed windows to rear aspect, night storage heater.