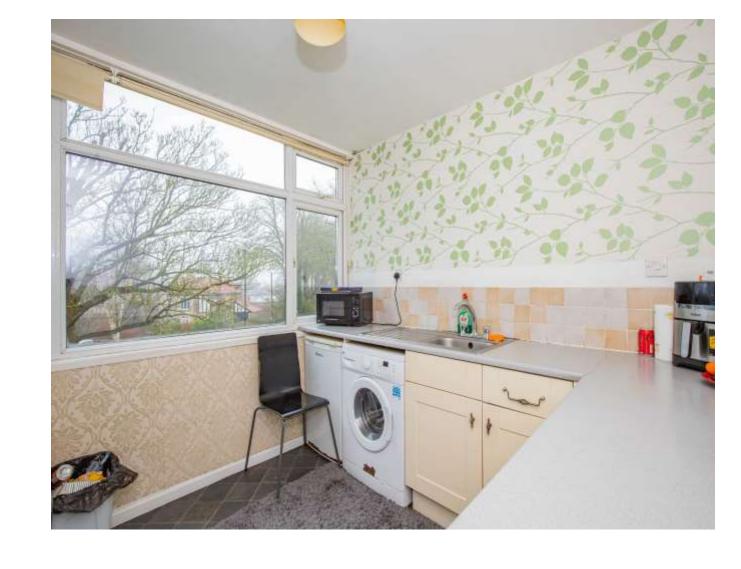

## KITCHEN 9' 0" x 9' 1" (2.74m x 2.78m)

A selection of matching base units with work surface over, sink basin with mixer tap & drainer to side, space for fridge freezer, space & plumbing for washing machine, space for freestanding electric oven, tiled splash backs, tile effect vinyl flooring, fitted larder cupboard. uPVC double glazed windows to front aspect.