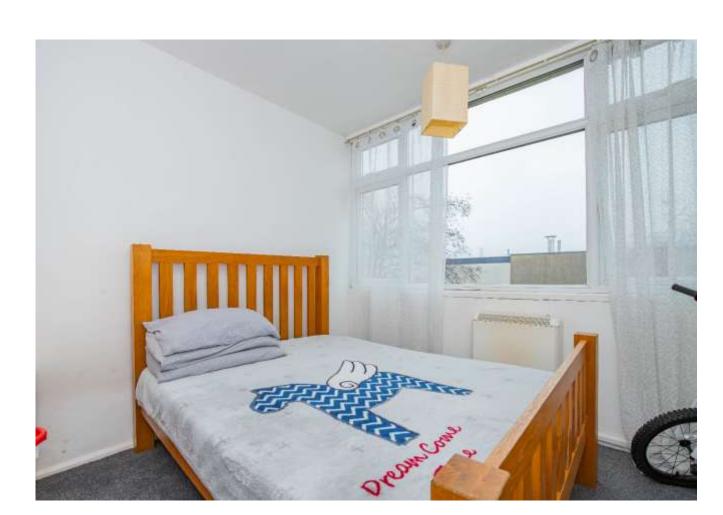

## BEDROOM 2 9' 1" x 8' 9" (2.76m x 2.66m)

uPVC double glazed windows to rear aspect, night storage heater.