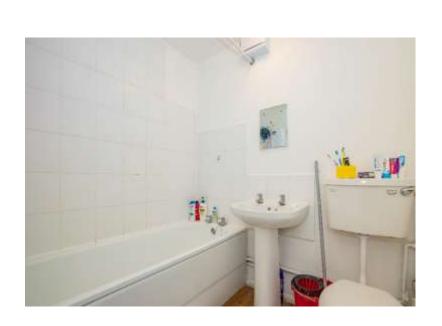

#### **BATHROOM**

A neutral three piece suite comprising low level WC, wash hand basin with hot & cold taps, panelled bath tub with electric power shower over, tiled splash backs, wood effect LVT flooring, night storage heater, fitted storage cupboard housing immersion heater, extractor fan.