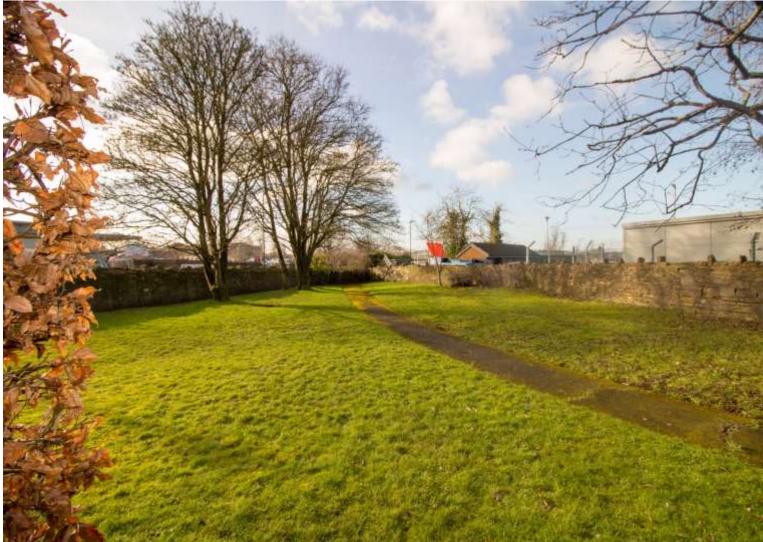

#### **COMMUNAL GARDENS**

Residents communal gardens laid to lawn enclosed with boundary wall, benefitting from mature flowers & shrubs. Multiple rotary washing lines for residents use.